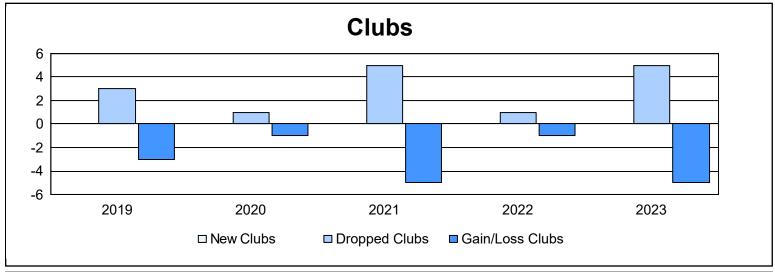

District 107 K

As of June 2023 Cumulative

| Year      | New<br>Clubs | Dropped<br>Clubs | Gain/<br>Loss<br>Clubs | New<br>Members | Charter<br>Members | Reinstate<br>Members | Transfer<br>Members | Total<br>Member<br>Added | Total<br>Members<br>Dropped | Gain/<br>Loss<br>Members |
|-----------|--------------|------------------|------------------------|----------------|--------------------|----------------------|---------------------|--------------------------|-----------------------------|--------------------------|
| 2018-2019 | 0            | 3                | -3                     | 43             | 0                  | 3                    | 11                  | 57                       | 196                         | -139                     |
| 2019-2020 | 0            | 1                | -1                     | 43             | 0                  | 0                    | 0                   | 43                       | 106                         | -63                      |
| 2020-2021 | 0            | 5                | -5                     | 27             | 1                  | 1                    | 22                  | 51                       | 197                         | -146                     |
| 2021-2022 | 0            | 1                | -1                     | 47             | 0                  | 0                    | 4                   | 51                       | 150                         | -99                      |
| 2022-2023 | 0            | 5                | -5                     | 50             | 1                  | 2                    | 4                   | 57                       | 128                         | -71                      |
| Average   | 0            | 3                | -3                     | 42             | 0                  | 1                    | 8                   | 52                       | 155                         | -104                     |